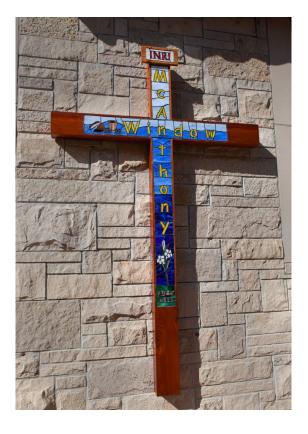

# McAnthony Window \$10,000 Reverse Raffle

Sunday, June 30, 2024 at 5:00 p.m. at the Starlite Ballroom Mississippi Valley Fairgrounds