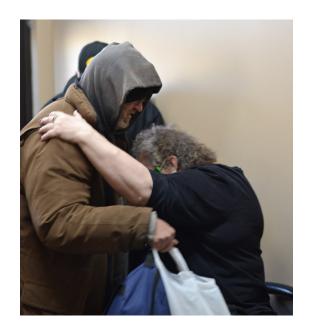

#### We Need <u>YOU</u> to Help Us Continue to Do This...

| McAnthony Window      | 2023      |
|-----------------------|-----------|
| Hot Meals             | 33,402    |
| Food Pantry           | 65,293    |
| Bus Tokens            | 24,921    |
| Blankets, Coats,      |           |
| Clothing, Love        | Countless |
| AA, Personal Finance, | Life      |
| Job Coaching Courses, | Changing  |
| and Support Groups    | Moments   |

Caring for People in the Quad Cities Five Days a Week, Year-Round.

## ST. ANTHONY'S REVERSE RAFFLE

Through the support of the parish, the community, and grant funding organizations, St. Anthony's is able to make McAnthony Window what is it today!

One in three hard-working families in the QC cannot afford basic needs. Money raised through this reverse raffle will be used to assist individuals and families.

More than a hand out, during McAnthony Window hours, people are offered a hand up with opportunities to attend AA, personal finance, basic life skills and job coaching classes as well as support groups.