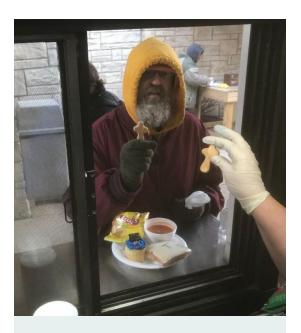

Caring for People in the Quad Cities Five Days a Week, Year-Round.

## ST. ANTHONY'S REVERSE RAFFLE

Through the support of the parish, the community, and grant funding organizations, St. Anthony's is able to make McAnthony Window what is it today!

One in three hard-working families in the QC cannot afford basic needs. Money raised through this reverse raffle will be used to assist individuals and families.

More than a hand out, during McAnthony Window hours, people are offered a hand up with opportunities to attend AA, personal finance, basic life skills and job coaching classes as well as support groups.